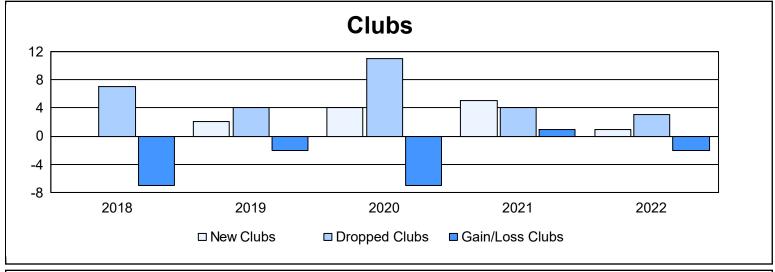

| Year      | New<br>Clubs | Dropped<br>Clubs | Gain/<br>Loss<br>Clubs | New<br>Members | Charter<br>Members | Reinstate<br>Members | Transfer<br>Members | Total<br>Member<br>Added | Total<br>Members<br>Dropped | Gain/<br>Loss<br>Members |
|-----------|--------------|------------------|------------------------|----------------|--------------------|----------------------|---------------------|--------------------------|-----------------------------|--------------------------|
| 2017-2018 |              | 7                | -7                     | 417            | 16                 | 46                   | 62                  | 541                      | 669                         | -128                     |
| 2018-2019 | 2            | 4                | -2                     | 356            | 47                 | 52                   | 40                  | 495                      | 652                         | -157                     |
| 2019-2020 | 4            | 11               | -7                     | 273            | 153                | 27                   | 53                  | 506                      | 600                         | -94                      |
| 2020-2021 | 5            | 4                | 1                      | 298            | 180                | 48                   | 40                  | 566                      | 704                         | -138                     |
| 2021-2022 | 1            | 3                | -2                     | 282            | 36                 | 42                   | 38                  | 398                      | 578                         | -180                     |
| Average   | 2            | 6                | -3                     | 325            | 86                 | 43                   | 47                  | 501                      | 641                         | -139                     |