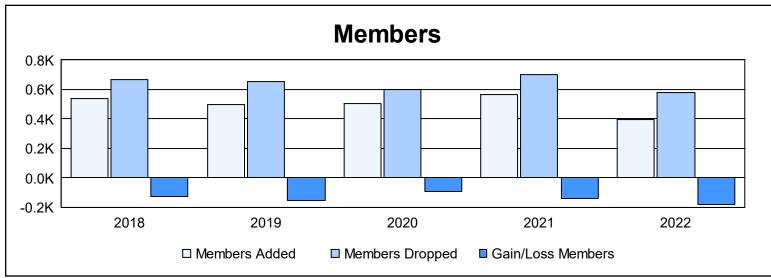

| Year      | New<br>Clubs | Dropped<br>Clubs | Gain/<br>Loss<br>Clubs | New<br>Members | Charter<br>Members | Reinstate<br>Members | Transfer<br>Members | Total<br>Member<br>Added | Total<br>Members<br>Dropped | Gain/<br>Loss<br>Members |
|-----------|--------------|------------------|------------------------|----------------|--------------------|----------------------|---------------------|--------------------------|-----------------------------|--------------------------|
| 2017-2018 |              | 7                | -7                     | 417            | 16                 | 46                   | 62                  | 541                      | 669                         | -128                     |
| 2018-2019 | 2            | 4                | -2                     | 356            | 47                 | 52                   | 40                  | 495                      | 652                         | -157                     |
| 2019-2020 | 4            | 11               | -7                     | 273            | 153                | 27                   | 53                  | 506                      | 600                         | -94                      |
| 2020-2021 | 5            | 4                | 1                      | 298            | 180                | 48                   | 40                  | 566                      | 704                         | -138                     |
| 2021-2022 | 1            | 3                | -2                     | 282            | 36                 | 42                   | 38                  | 398                      | 578                         | -180                     |
| Average   | 2            | 6                | -3                     | 325            | 86                 | 43                   | 47                  | 501                      | 641                         | -139                     |